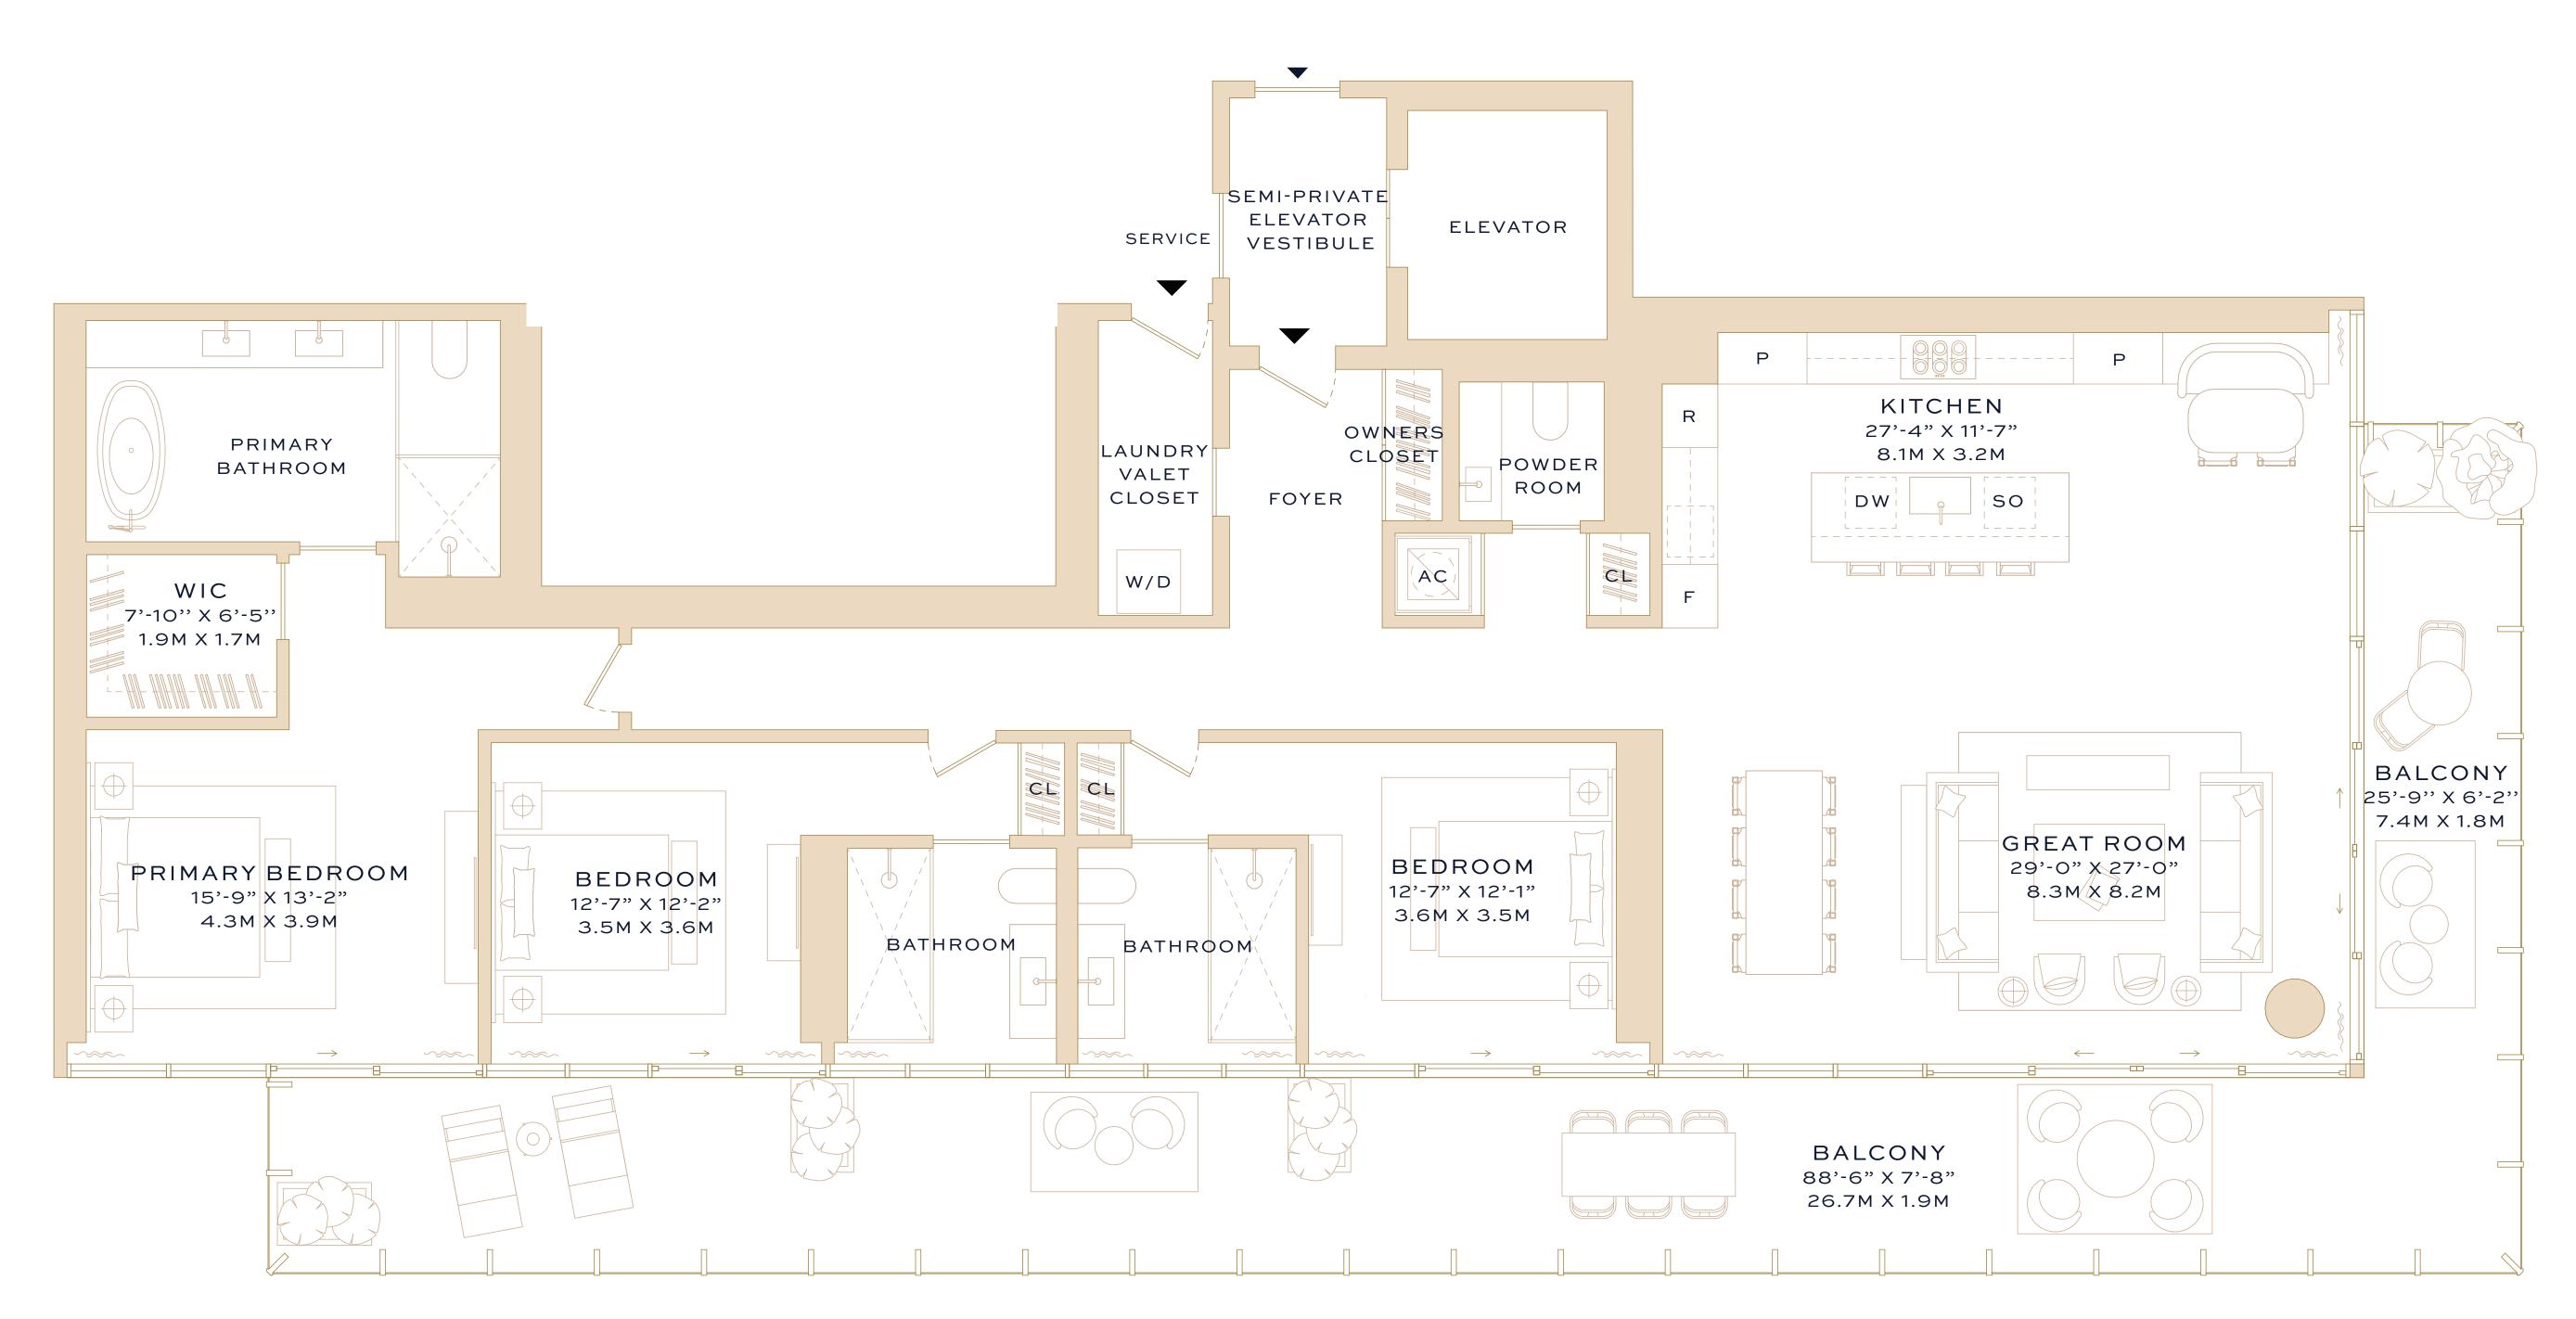

# Residence 15A

Three Bedrooms
Three Bathrooms
Powder Room

#### INTERIOR

2,401 square feet / 223 square meters

## EXTERIOR

906 square feet / 84 square meters

#### TOTAL

3,307 square feet / 307 square meters