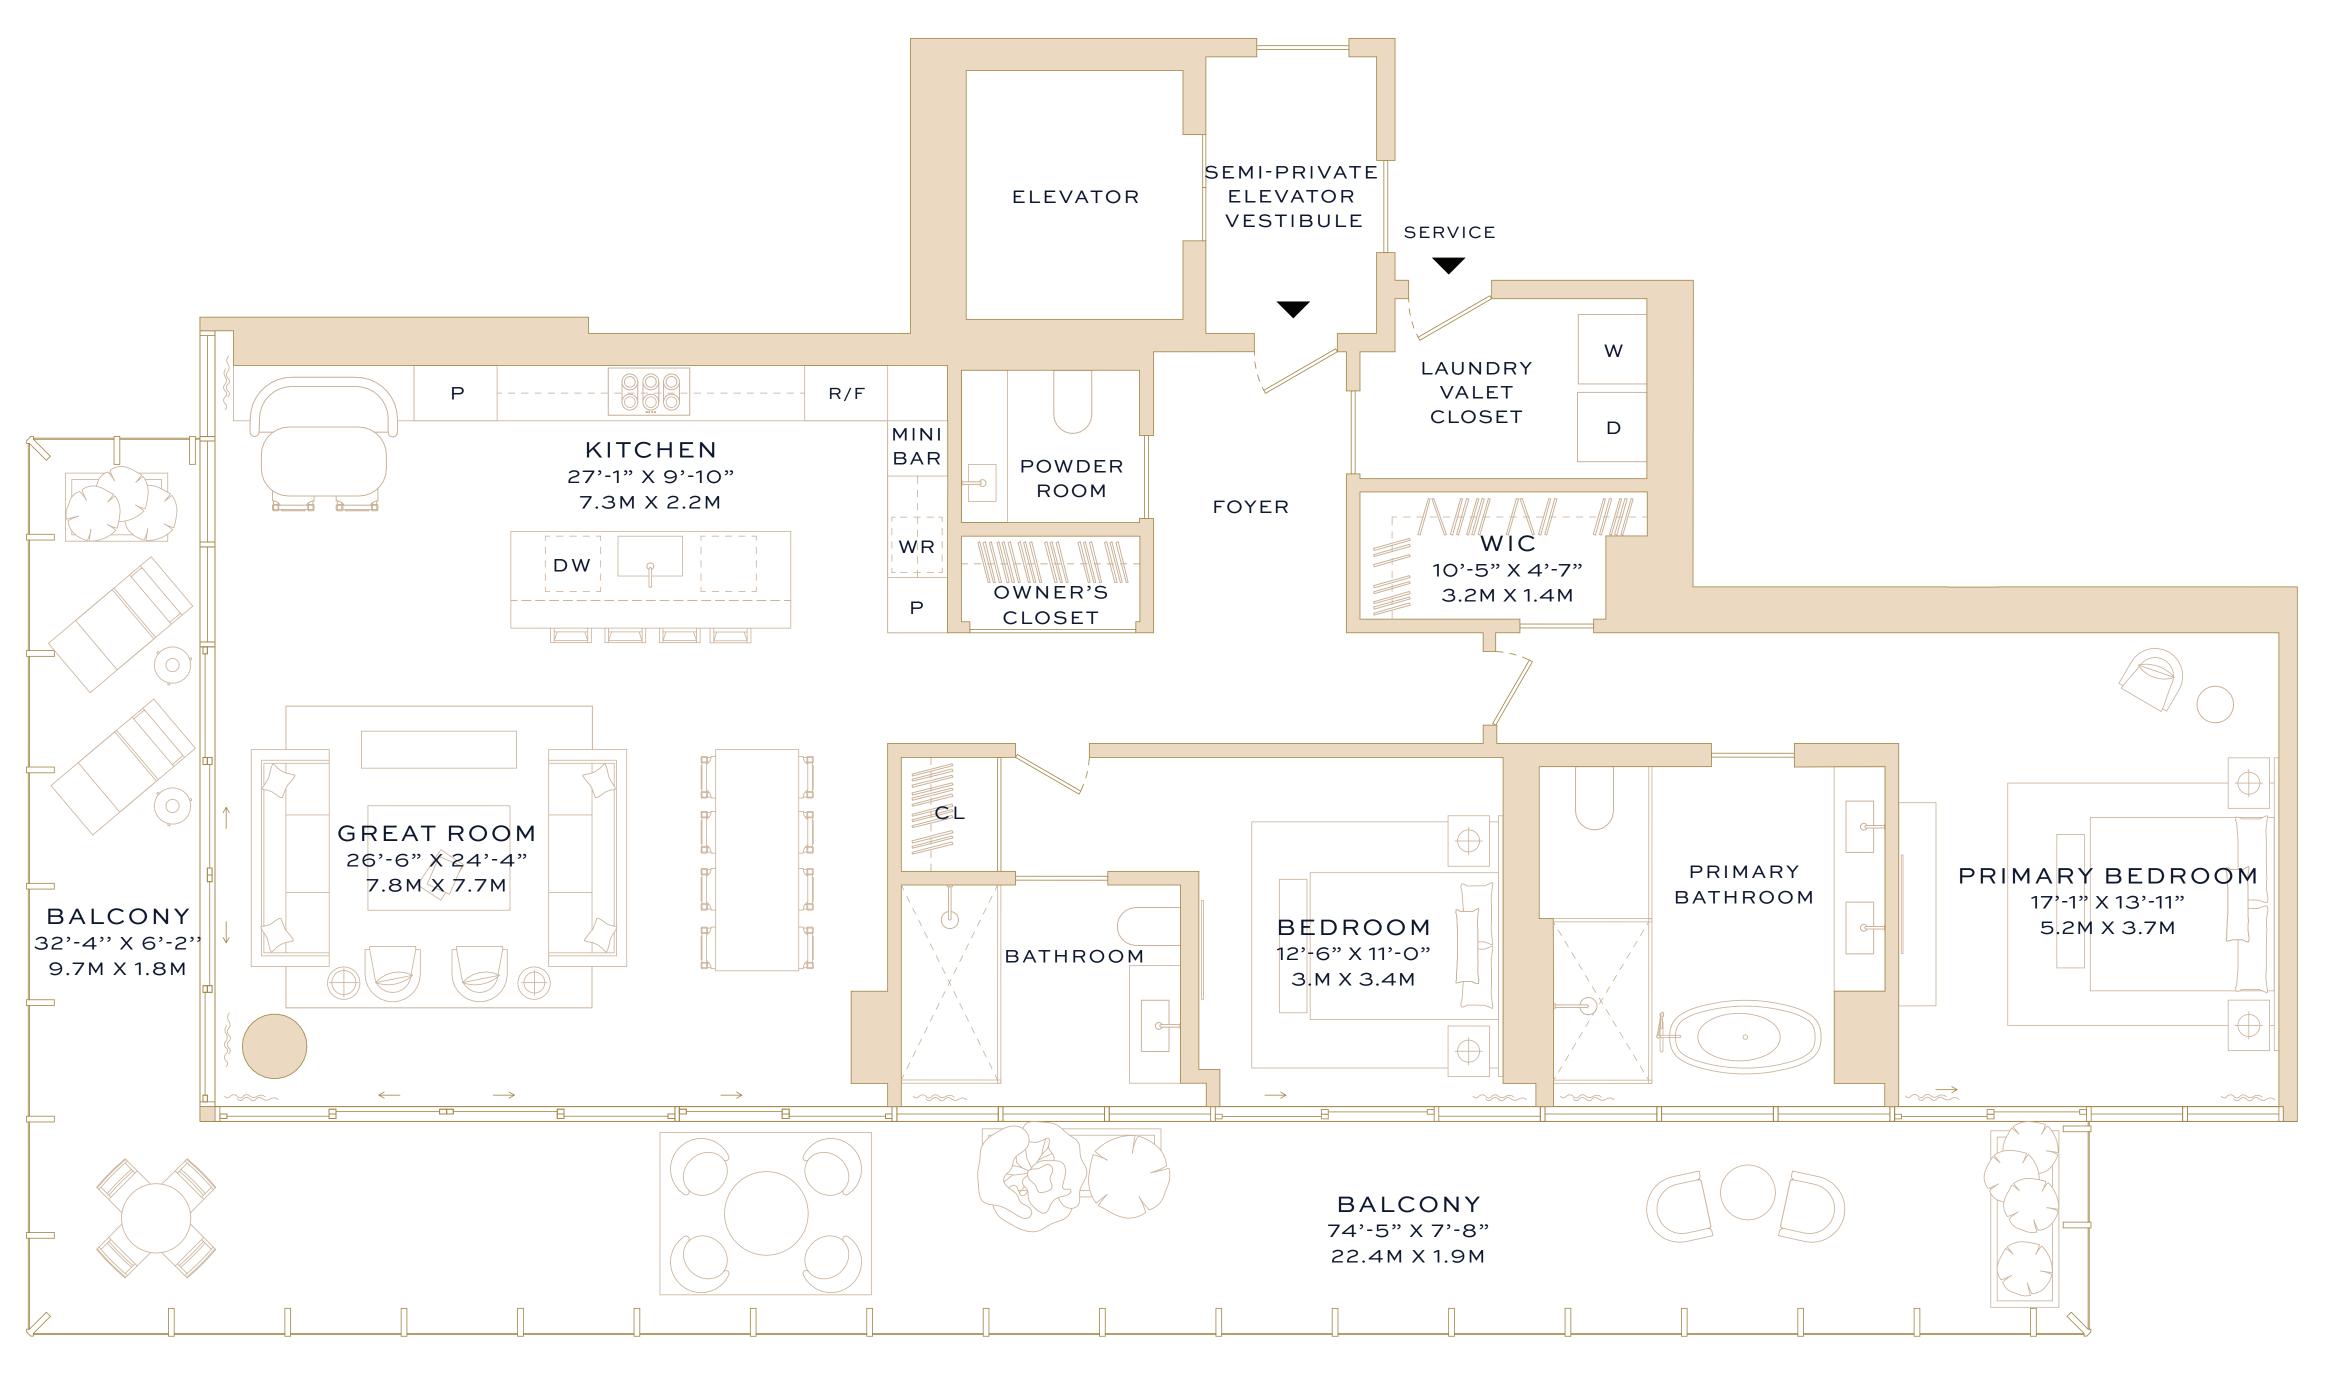

## Residence 6-14E

Two Bedrooms Two Bathrooms Powder Room

INTERIOR 1,918 square feet / 178 square meters

EXTERIOR 701 square feet / 65 square meters

TOTAL 2,619 square feet / 243 square meters

ADDRESS 501 Diplomat Parkway Hallandale Beach, Florida 33009