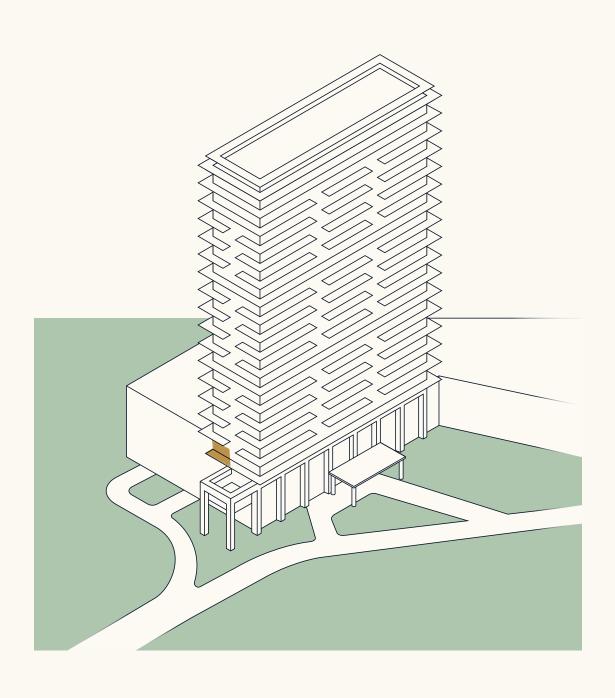

AUBERGE RESORTS COLLECTION HALLANDALE BEACH, FLORIDA

## Residence 3A

One Bedroom One Bathroom One Powder Room

INTERIOR 1,237 square feet / 115 square meters

**EXTERIOR** 172 square feet / 16 square meters

TOTAL 1,409 square feet / 131 square meters

ADDRESS 501 Diplomat Parkway Hallandale Beach, Florida 33009









ORAL REPRESENTATIONS CANNOT BE RELIED UPON AS CORRECTLY STATING THE REPRESENTATIONS OF THE DEVELOPER. FOR CORRECT REPRESENTATIONS, MAKE REFERENCE TO THIS BROCHURE AND TO THE DOCUMENTS REQUIRED BY SECTION 718.503, FLORIDA STATUTES, TO BE FURNISHED BY A DEVELOPER TO A BUYER OR LESSEE.

NEITHER AUBERGE RESORTS LLC NOR ANY OF ITS AFFILIATES OR RELATED PERSONS (THE "AUBERGE GROUP") MAKES ANY REPRESENTATION, WARRANTY OR GUARANTEE, EXPRESSED OR IMPLIED, IN RESPECT OF ANY STATEMENT OR

INFORMATION MADE OR CONTAINED IN THESE MATERIALS. NEITHER THE AUBERGE GROUP NOR ANY OF ITS DIRECTORS, OFFICERS, EMPLOYEES OR AGENTS HAS OR WILL HAVE ANY RESPONSIBILITY OR LIABILITY ARISING OUT OF, OR RELATED TO, THESE MATERIALS OR THE TRANSACTIONS CONTEMPLATED BY THESE MATERIALS, INCLUDING ANY LIABILITY OR R