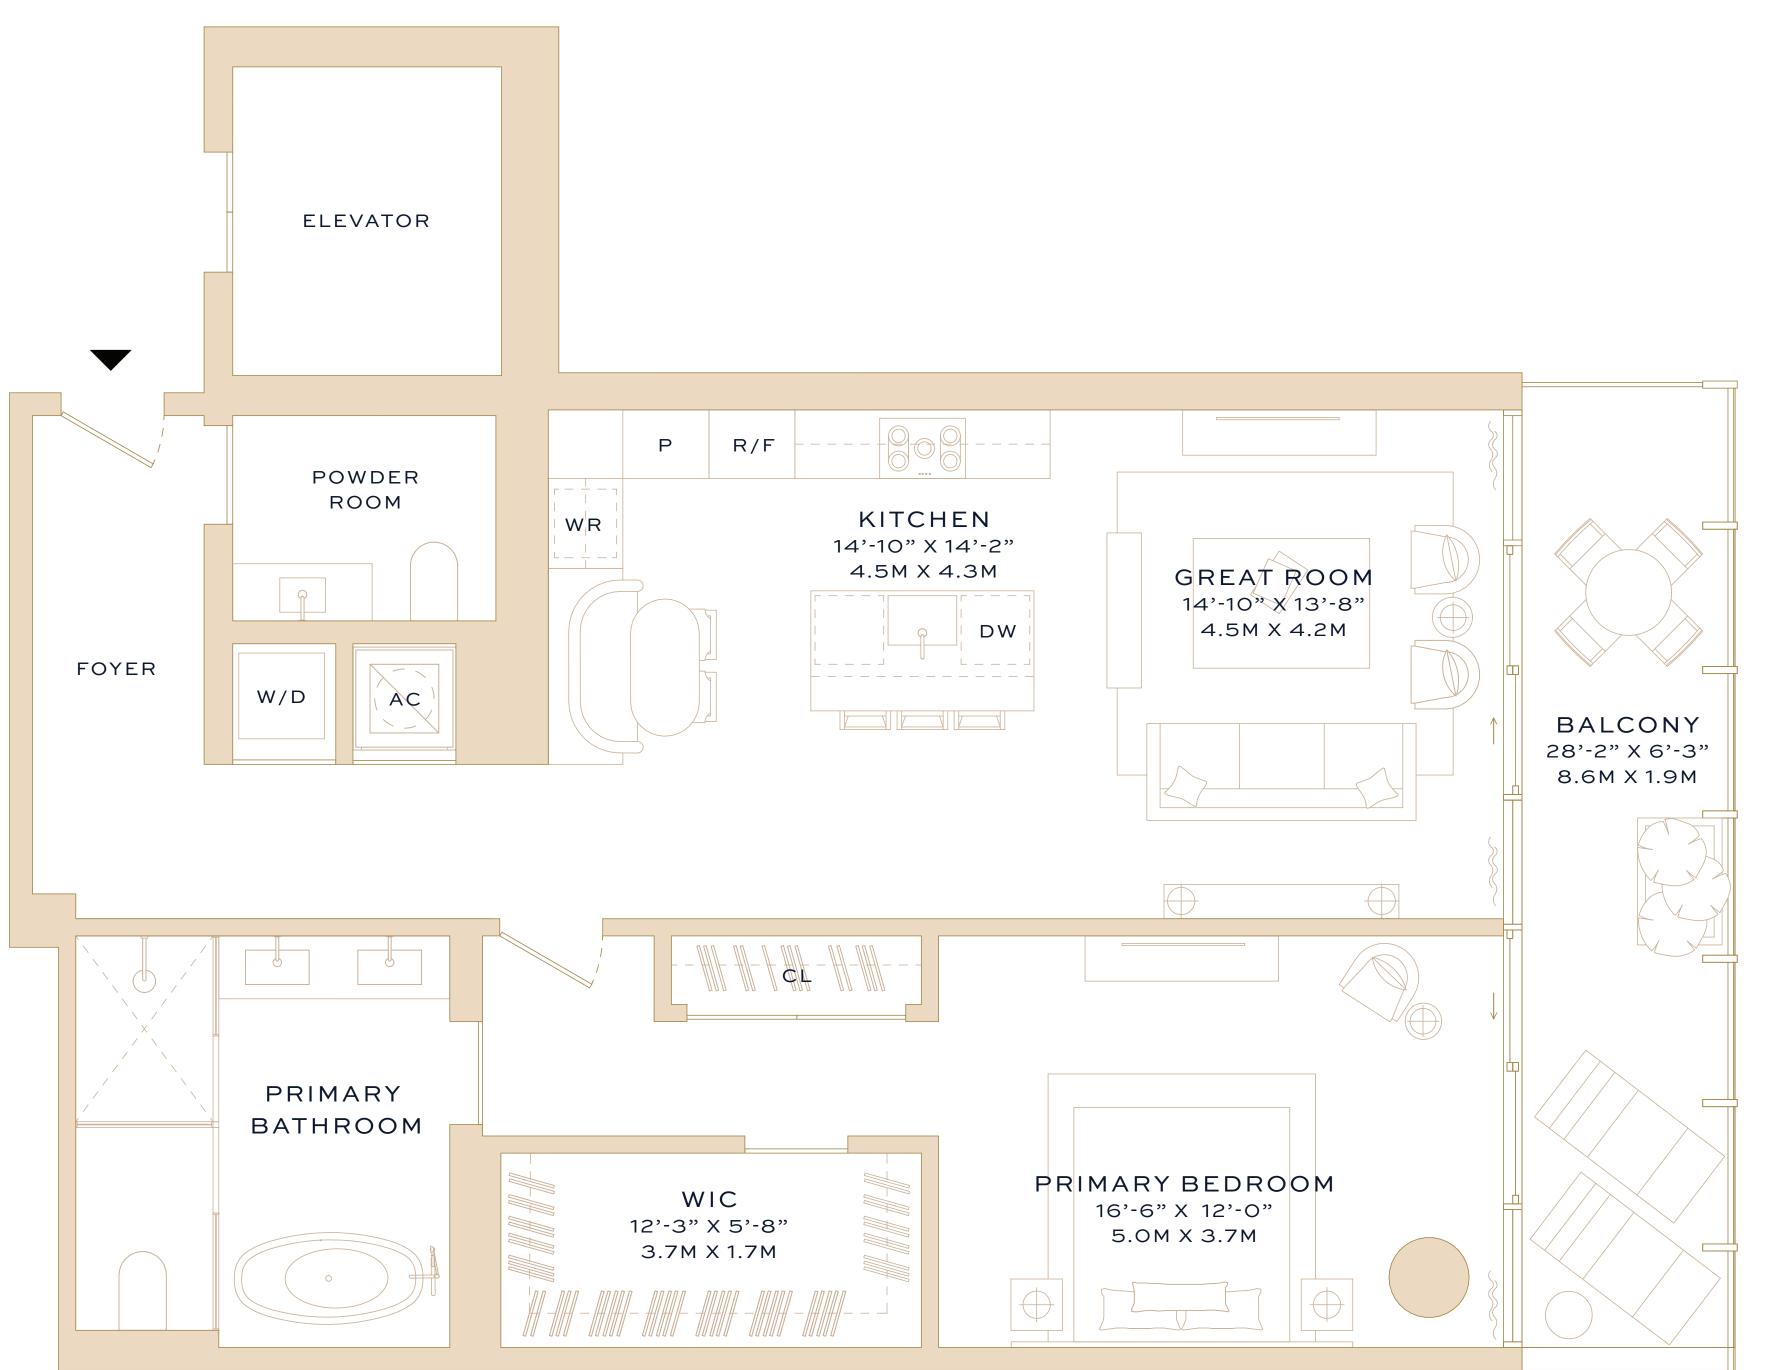

## Residence 3A

One Bedroom One Bathroom One Powder Room

INTERIOR 1,237 square feet / 115 square meters

**EXTERIOR** 172 square feet / 16 square meters

TOTAL 1,409 square feet / 131 square meters

ADDRESS 501 Diplomat Parkway Hallandale Beach, Florida 33009