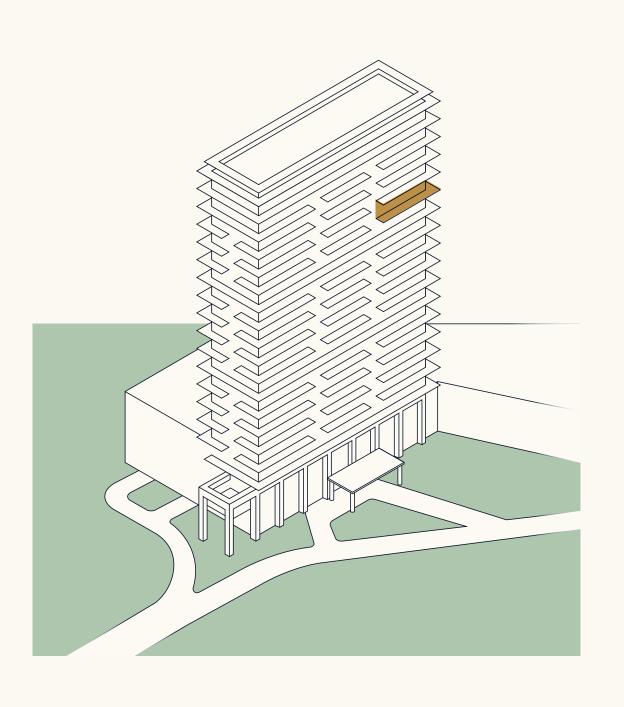

## Residence 16-18D

Two Bedrooms Home Office Three Bathrooms

INTERIOR 2,162 square feet / 201 square meters

EXTERIOR 690 square feet / 64 square meters

TOTAL 2,852 square feet / 265 square meters

ADDRESS 501 Diplomat Parkway Hallandale Beach, Florida 33009