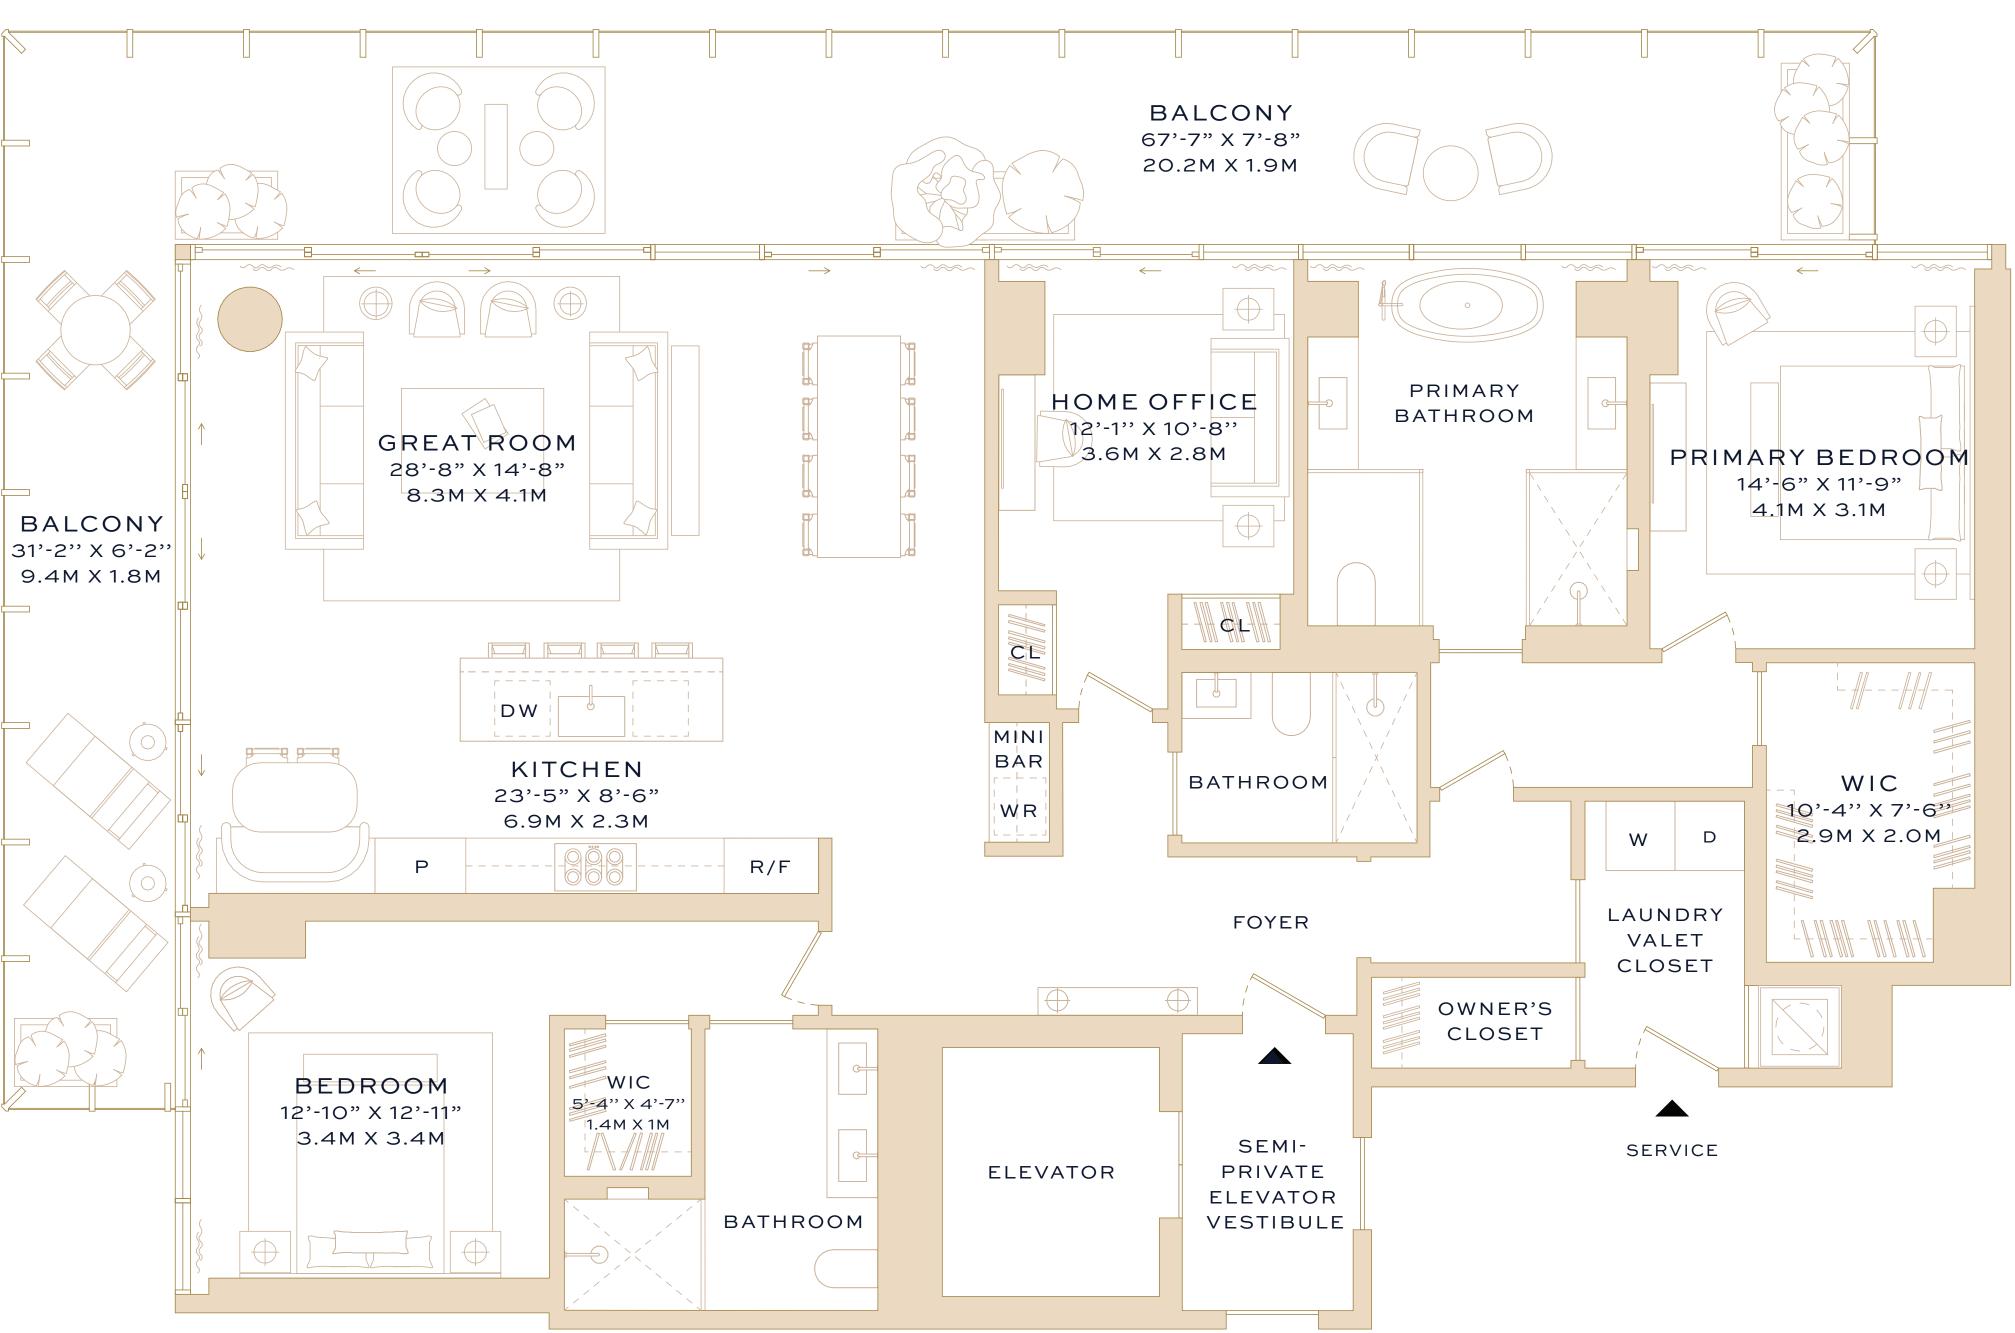

## Residence 16-18D

Two Bedrooms Home Office Three Bathrooms

INTERIOR 2,162 square feet / 201 square meters

EXTERIOR 690 square feet / 64 square meters

TOTAL 2,852 square feet / 265 square meters

ADDRESS 501 Diplomat Parkway Hallandale Beach, Florida 33009