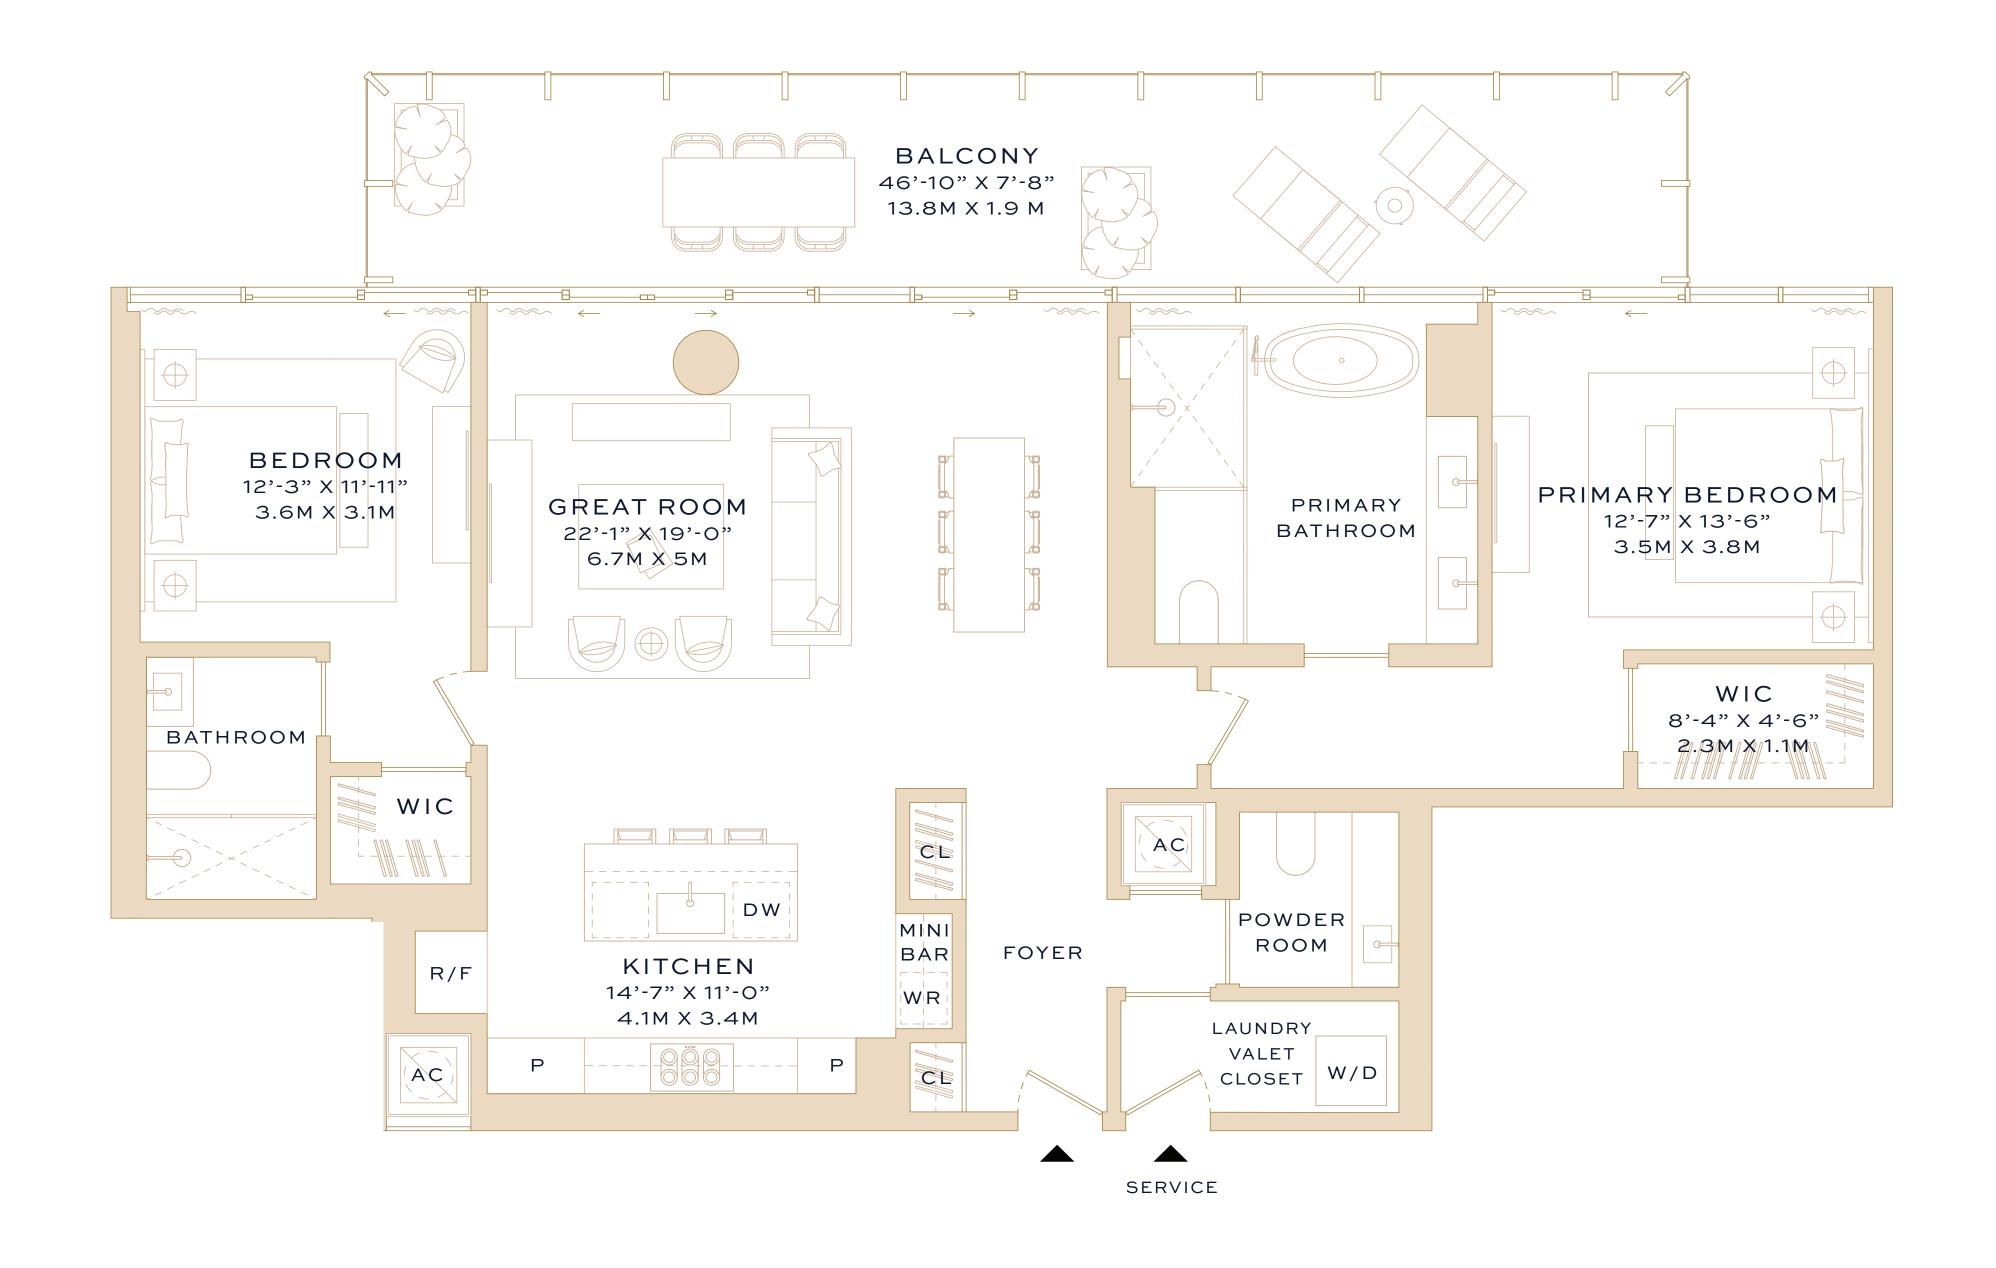

# Residence 16-18C

Two Bedrooms
Two Bathrooms
Powder Room

#### INTERIOR

1,626 square feet / 151 square meters

## EXTERIOR

353 square feet / 33 square meters

#### TOTAL

1,979 square feet / 184 square meters